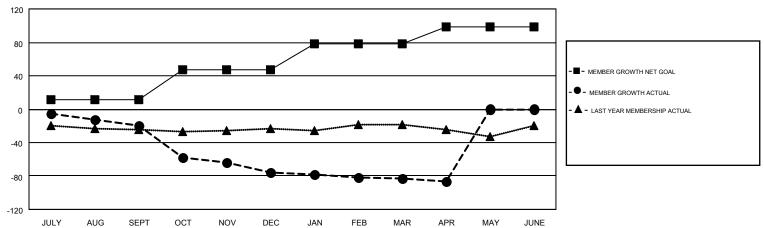

## GOALS AND ACTUAL MEMBERS CUMULATIVE

| DROPPED CLUBS: 2  DROPPED MEMBERS |          | 26 CLUBS OF 57 ADDED 1 OR MORE<br>NEW MEMBERS | GENDER DIST  MALE  FEMALE | RIBUTION<br>616 (62.16%)<br>375 (37.84%) |     |
|-----------------------------------|----------|-----------------------------------------------|---------------------------|------------------------------------------|-----|
| DECEASED                          | 15       | CLICK HERE FOR CUMULATIVE                     | TOTAL FAMILY UNIT MEMBERS |                                          | 203 |
| CLUB CANCELLED OTHER              | 1<br>129 | MEMBERSHIP DATA                               | FAMILY MEMBERS P.         | AYING HALF                               | 105 |
| TOTAL                             | 145      |                                               | DOES                      |                                          |     |

## GMT MONTHLY MEMBERSHIP PROGRESS REPORT

Results as of: 4/30/2019

Multiple District 40

**LOCATION: NEW MEXICO** 

GMT: WILLIAM PHILLIPI

GMT CA 1

|               | Club          | s         |               | Members               |                           |                         |                                                    |  |
|---------------|---------------|-----------|---------------|-----------------------|---------------------------|-------------------------|----------------------------------------------------|--|
|               | RESULTS FOR   | 2018-2019 |               | RESULTS FOR 2018-2019 |                           |                         |                                                    |  |
| QUARTER       | NEW CLUB GOAL | NEW CLUBS | DROPPED CLUBS | QUARTER               | MEMBER GROWTH NET<br>GOAL | MEMBER GROWTH<br>ACTUAL | DROPPED<br>MEMBERS ACTUAL<br>(including transfers) |  |
| JULY/AUG/SEPT | 2             | 0         | 0             | JULY/AUG/SEPT         | 11                        | 29                      | 43                                                 |  |
| OCT/NOV/DEC   | 3             | 0         | 2             | OCT/NOV/DEC           | 36                        | 10                      | 63                                                 |  |
| JAN/FEB/MAR   | 3             | 0         | 0             | JAN/FEB/MAR           | 31                        | 17                      | 24                                                 |  |
| APR/MAY/JUNE  | 2             | 0         | 0             | APR/MAY/JUNE          | 21                        | 12                      | 15                                                 |  |