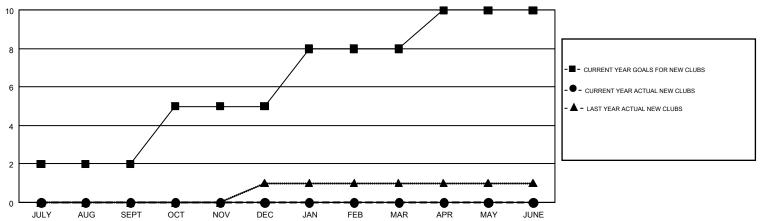

## GOALS AND ACTUAL NEW CLUBS CUMULATIVE

## GMT MONTHLY MEMBERSHIP PROGRESS REPORT

Results as of: 4/30/2019

Multiple District 40

**LOCATION: NEW MEXICO** 

GMT: WILLIAM PHILLIPI

GMT CA 1

|               | Club          | s         |               | Members               |                           |                         |                                                    |  |
|---------------|---------------|-----------|---------------|-----------------------|---------------------------|-------------------------|----------------------------------------------------|--|
|               | RESULTS FOR   | 2018-2019 |               | RESULTS FOR 2018-2019 |                           |                         |                                                    |  |
| QUARTER       | NEW CLUB GOAL | NEW CLUBS | DROPPED CLUBS | QUARTER               | MEMBER GROWTH NET<br>GOAL | MEMBER GROWTH<br>ACTUAL | DROPPED<br>MEMBERS ACTUAL<br>(including transfers) |  |
| JULY/AUG/SEPT | 2             | 0         | 0             | JULY/AUG/SEPT         | 11                        | 29                      | 43                                                 |  |
| OCT/NOV/DEC   | 3             | 0         | 2             | OCT/NOV/DEC           | 36                        | 10                      | 63                                                 |  |
| JAN/FEB/MAR   | 3             | 0         | 0             | JAN/FEB/MAR           | 31                        | 17                      | 24                                                 |  |
| APR/MAY/JUNE  | 2             | 0         | 0             | APR/MAY/JUNE          | 21                        | 12                      | 15                                                 |  |